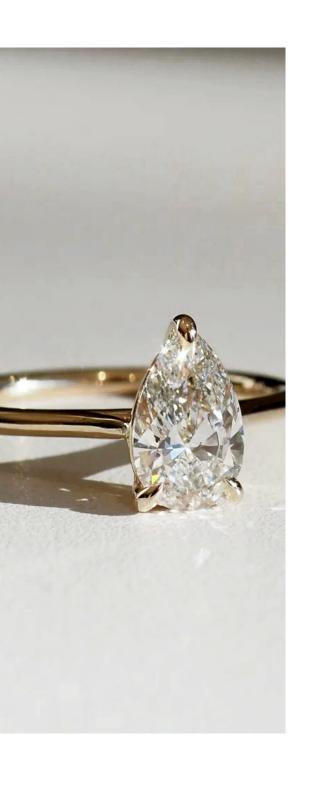

This elegant ring features a sparkling solitaire diamond set in a delicate twisted band. The band is adorned with a row of smaller diamonds.

Sparkle same as Mined Diamond

Low environmental impact

18k hallmarked gold