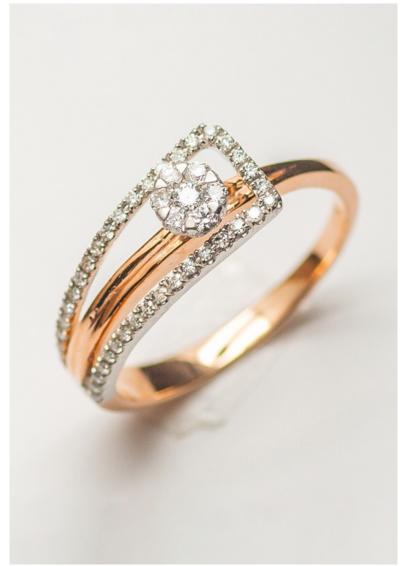

The band is made of rose gold and white gold, and it is set with a cluster of diamonds in the center.

Cost upto 90% less than Mined Diamonds

Sparkle same as Mined Diamond

Low environmental impact

18k hallmarked gold