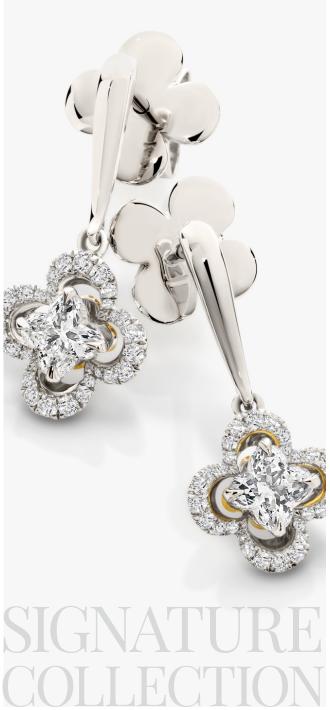

### **EXCLUSIVE**

These elegant drop earrings feature delicate lily cut diamond clusters in a unique, clover-inspired design.

This unique ring showcases a stunning, lily cut lab-grown diamond as its centerpiece, encircled by a delicate halo of smaller lab-grown diamonds in a clover-like design.