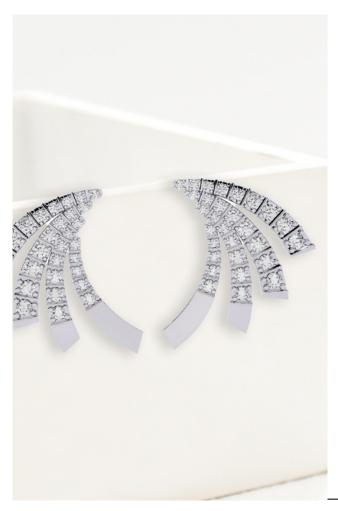

Highlighting an arc-shaped, fan-like design, with rows of meticulously placed diamonds creating a cascading brilliance.

18k hallmarked gold

11

Cost upto 90% less than Mined Diamonds

Bold vision, timeless design — our brand blends innovation with authenticity to redefine style —