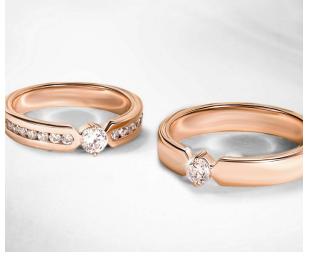

The band is made of rose gold and white gold, and it is set with a cluster of diamonds in the center.

Cost upto 90% less than Mined Diamonds

Sparkle same as Mined Diamond

Low environmental impact

18k hallmarked gold

Cost upto 90% less than Mined Diamonds

Sparkle same as Mined Diamond

Low environmental impact

18k hallmarked gold

A graceful labgrown diamond ring with a twisted band design, adorned with shimmering accent stones for timeless elegance.