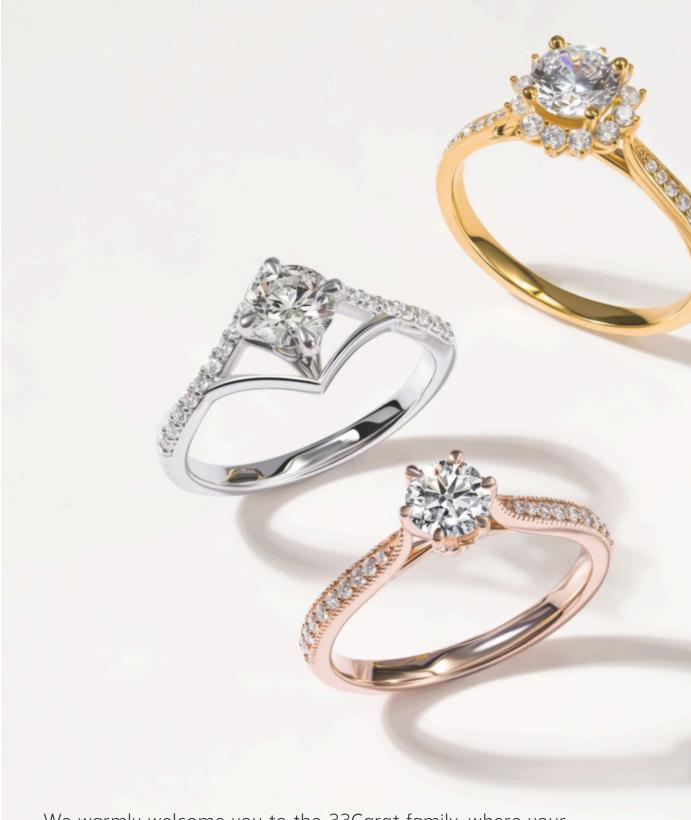

Sparkle same as Mined Diamond

Low environmental impact

18k hallmarked gold

Featuring a stunning collection of diamond solitaire rings, including an emerald-cut, a princesscut, & a round-cut design. Each ring is set in sleek metal bands, highlighting the brilliance & precision of the diamonds.