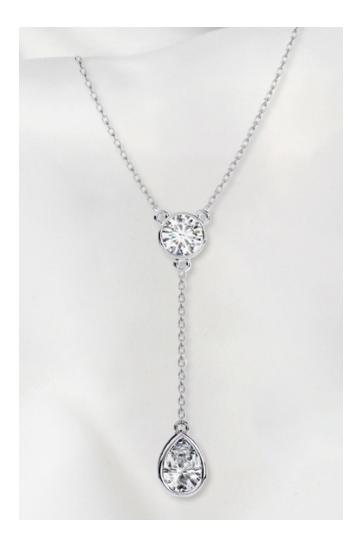

Diamond

Sparkle same as Mined

environmental impact

18k hallmarked

This elegant necklace features a delicate chain with two sparkling stones. The top stone is round, while the bottom one is a teardrop shape.