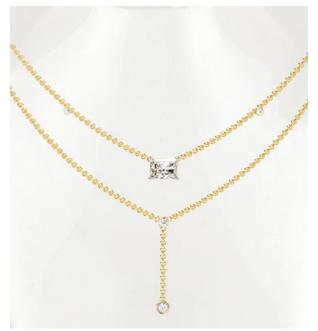

Diamond

Sparkle same as Mined

environmental impact

18k hallmarked

This elegant necklace features a delicate chain with two sparkling stones. The top stone is round, while the bottom one is a teardrop shape.