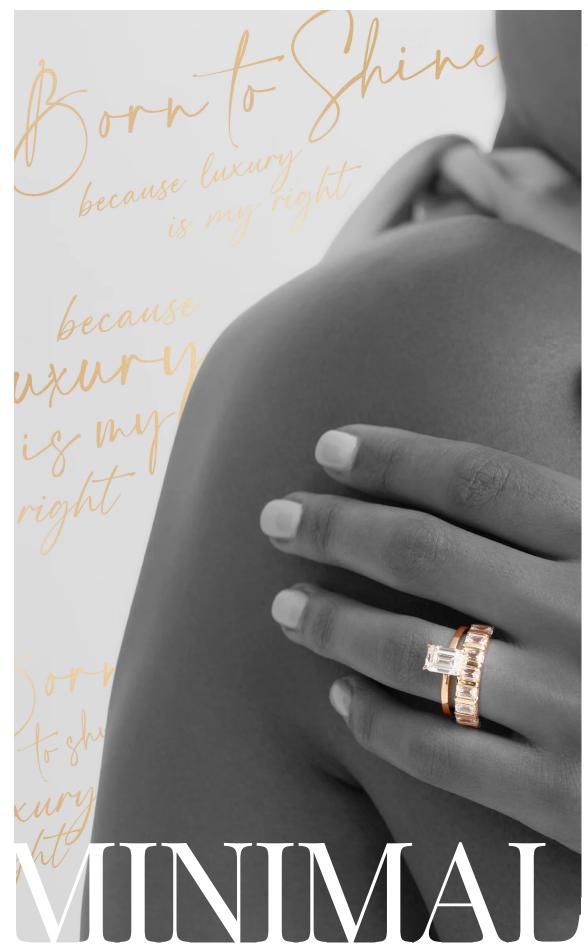

The band is made of rose gold and white gold, and it is set with a cluster of diamonds in the center.

Cost upto 90% less than Mined Diamonds

Sparkle same as Mined Diamond

Low environmental impact

18k hallmarked gold

Cost upto 90% less than Mined Diamonds

Sparkle same as Mined Diamond

Low environmental impact

18k hallmarked gold

A graceful labgrown diamond ring with a twisted band design, adorned with shimmering accent stones for timeless elegance.