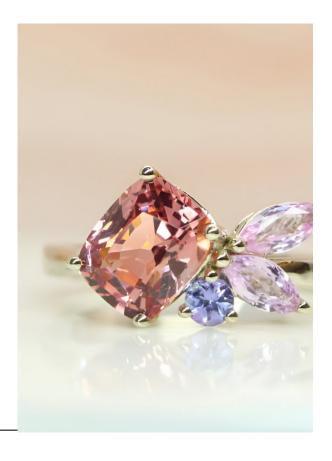

## RITA COLLECTION

A stunning pear-cut blue diamond takes center stage, embraced by a sparkling diamond halo and band.

A large, cushion-cut pink diamond takes a center stage, accompanied by a delicate cluster of marquise-cut lavender accents.