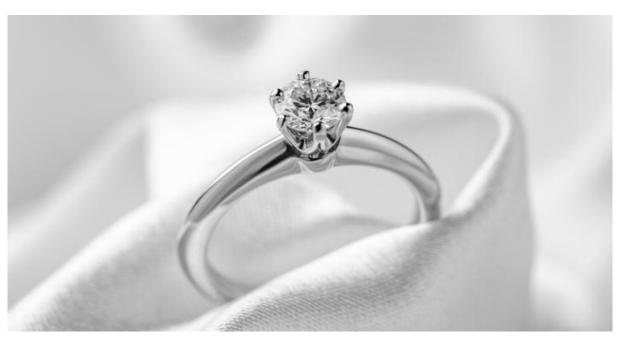

This elegant ring features a sparkling solitaire diamond set in a delicate twisted band. The band is adorned with a row of smaller diamonds.

Sparkle same as Mined Diamond

Low environmental impact

18k hallmarked gold