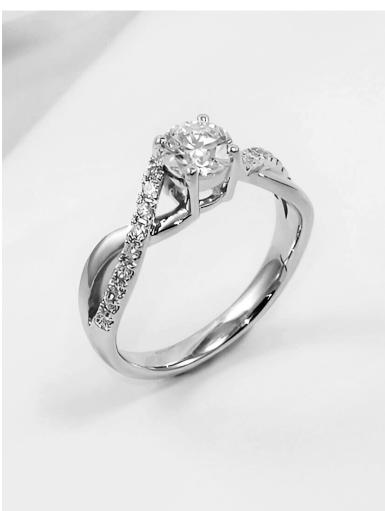

Cost upto 90% less than Mined Diamonds

Sparkle same as Mined Diamond

Low environmental impact

18k hallmarked gold

A graceful labgrown diamond ring with a twisted band design, adorned with shimmering accent stones for timeless elegance.