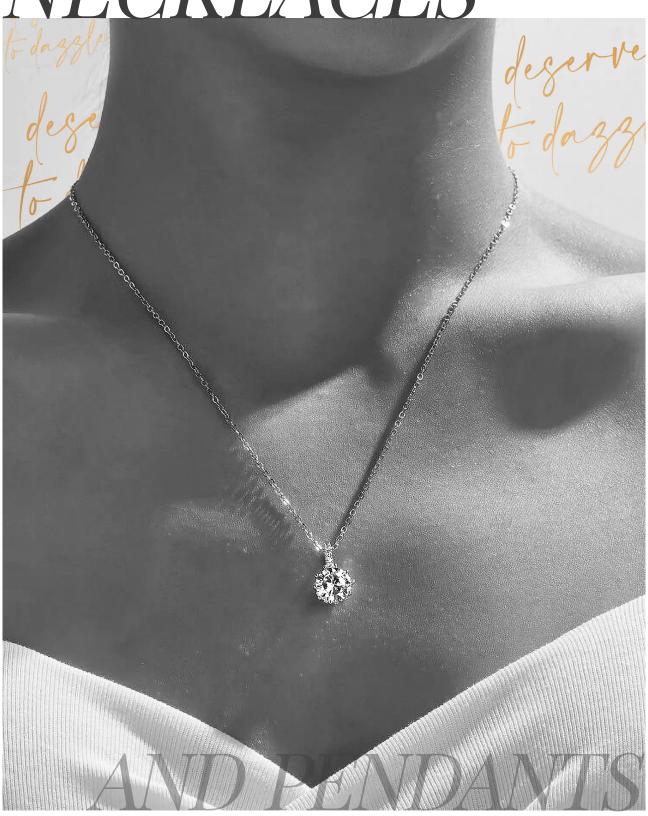

IGI Certified

less than Mined

Diamonds

Sparkle same as Mined Diamond

Low environmental

18k hallmarked gold

NECKLACES

Cost upto 90% less than Mined Diamonds

Diamond

Sparkle same as Mined

environmental impact

18k hallmarked

This elegant necklace features a delicate chain with two sparkling stones. The top stone is round, while the bottom one is a teardrop shape.

This elegant necklace features a delicate rose gold chain with a sparkling pendant adorned with a row of diamonds.

IGI Certified

Sparkle same as Mined Diamond

Low environmental impact

18k hallmarked gold

- · A layered necklace with a delicate gold chain and a sparkling diamond pendant.
- · A classic solitaire necklace with a single, brilliant diamond pendant.
- · A unique necklace with a chain adorned with diamonds and a sparkling pear-shaped pendant.
- · A romantic heart-shaped necklace with a cluster of diamonds.