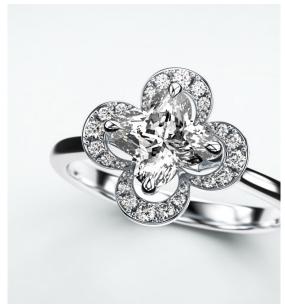

### **EXCLUSIVE**

These elegant drop earrings feature delicate lily cut diamond clusters in a unique, clover-inspired design.

This unique ring showcases a stunning, lily cut lab-grown diamond as its centerpiece, encircled by a delicate halo of smaller lab-grown diamonds in a clover-like design.