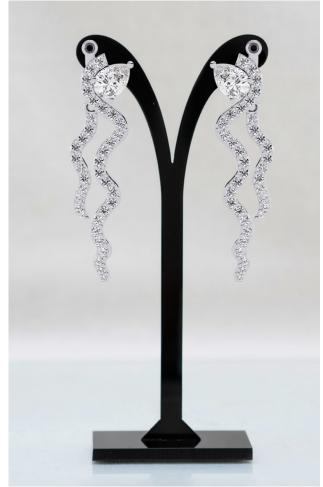

IGI Certified

Cost upto 90% less than Mined Diamonds

1

impact

18k hallmarked gold

33carat.com

Designed with a fluid, snake-like pattern adorned with round-cut diamonds, elegantly set in a pave arrangement for a shimmering effect.