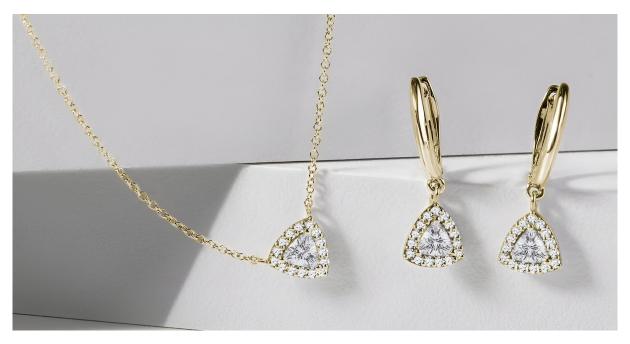

This elegant jewelry set features matching trillion-cut lab-grown diamond pendants, each framed by a delicate halo of smaller diamonds.

Diamonds

Low environmental impact

18k hallmarked