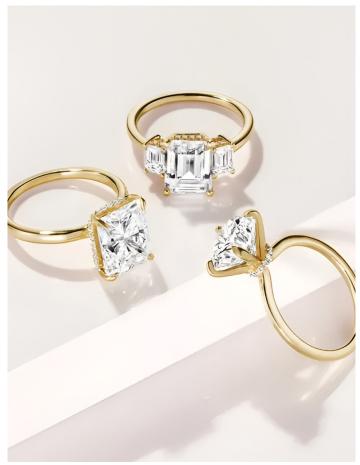

Sparkle same as Mined Diamond

Low environmental impact

18k hallmarked gold

Featuring a stunning collection of diamond solitaire rings, including an emerald-cut, a princesscut, & a round-cut design. Each ring is set in sleek metal bands, highlighting the brilliance & precision of the diamonds.