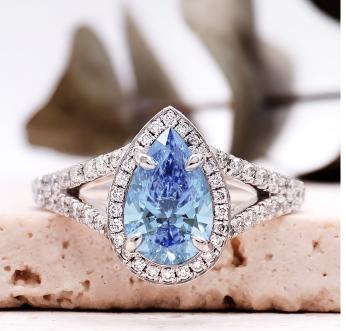

## RITA COLLECTION

A stunning pear-cut blue diamond takes center stage, embraced by a sparkling diamond halo and band.

A large, cushion-cut pink diamond takes a center stage, accompanied by a delicate cluster of marquise-cut lavender accents.