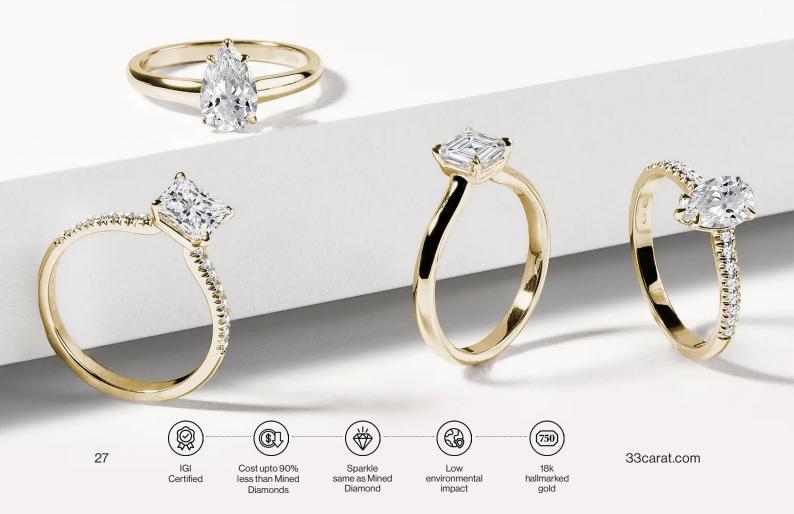

Sparkle same as Mined Diamond

Low environmental impact

18k hallmarked gold

Featuring a stunning collection of diamond solitaire rings, including an emerald-cut, a princesscut, & a round-cut design. Each ring is set in sleek metal bands, highlighting the brilliance & precision of the diamonds.

IGI Certified

18k hallmarked gold

33carat.com