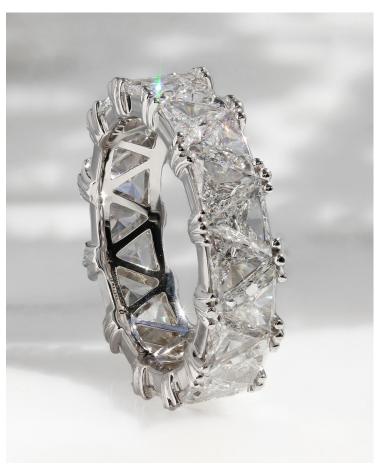

Cost upto 90% less than Mined Diamonds

Sparkle same as Mined Diamond

Low environmental

18k hallmarked gold

This stunning eternity band showcases a continuous row of dazzling trilliant cut labgrown diamonds, each meticulously aligned in a shared prong setting.