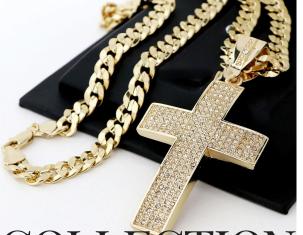

same as Mined

Low environmental

18k hallmarked

Showcasing a collection of gold and silver-toned Miami Cuban link chains, heavily adorned with 33carat's lab grown diamonds & gemstone accents, embodying a bold & luxurious hip-hop inspired style.