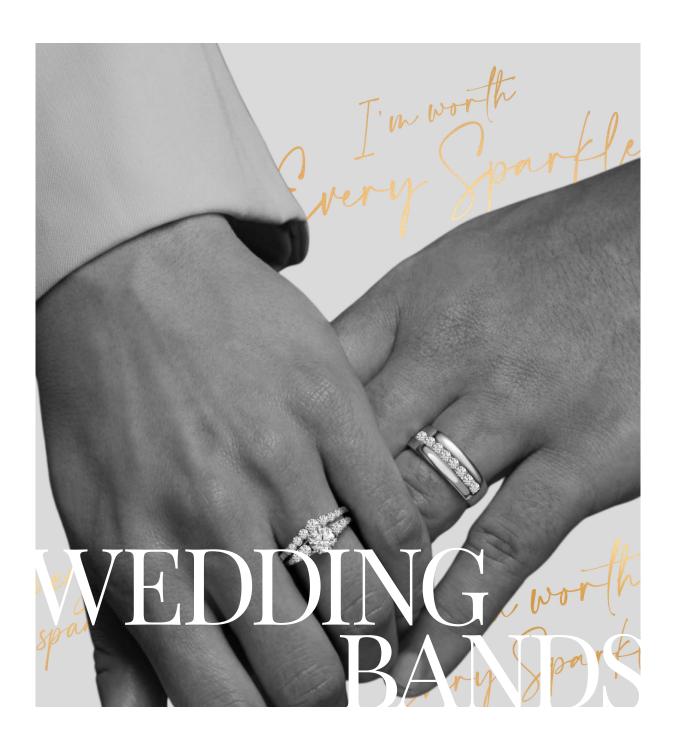

# ELEGANT

Classic pair of wedding bands with a simple diamond accent on each, a sparkling diamond center stone.

Sparkle same as Mined Diamond

Low environmental impact

18k hallmarked gold

Cost upto 90% less than Mined Diamonds

Sparkle same as Mined Diamond

Low environmental impact

18k hallmarked gold

Featuring a stunning collection of diamond solitaire rings, including an emerald-cut, a princesscut, & a round-cut design. Each ring is set in sleek metal bands, highlighting the brilliance & precision of the diamonds.