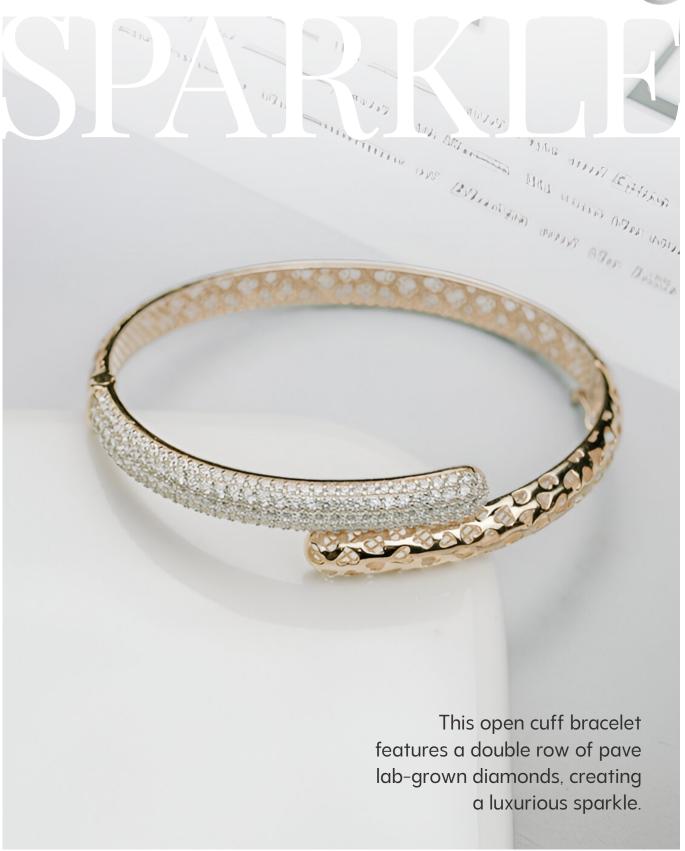

This delicate bracelet features a unique, layered lab-grown diamond design, creating a modern and eyecatching focal point.

Diamonds

18k hallmarked gold

Low environmental

This sleek bangle features a gentle curve of pave-set lab-grown diamonds, the minimalist design of the white gold complements the delicate row of stones.