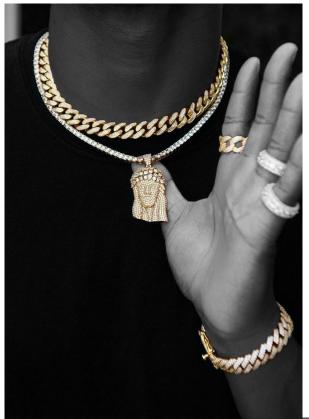

same as Mined

Low environmental

18k hallmarked

Showcasing a collection of gold and silver-toned Miami Cuban link chains, heavily adorned with 33carat's lab grown diamonds & gemstone accents, embodying a bold & luxurious hip-hop inspired style.