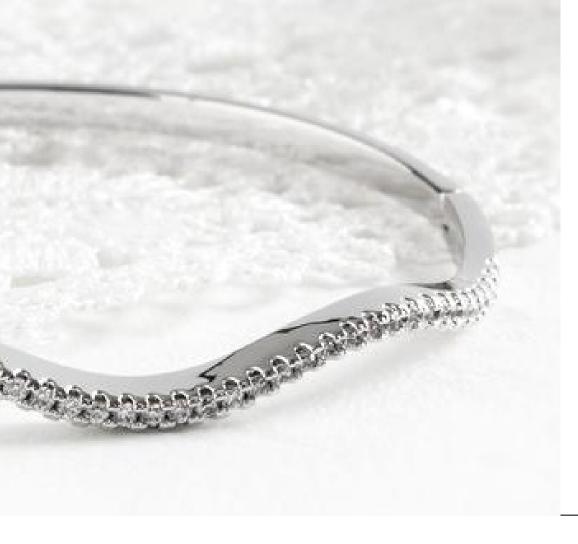

impact

18k hallmarked

This elegant bracelet showcases a sleek, open-ended design, accented with a delicate row of lab-grown diamonds that capture the light.

Cost upto 90% less than Mined Diamonds

Sparkle same as Mined Diamond

This delicate bracelet features a unique, layered lab-grown diamond design, creating a modern and eyecatching focal point.

Diamonds

18k hallmarked gold

Low environmental

This sleek bangle features a gentle curve of pave-set lab-grown diamonds, the minimalist design of the white gold complements the delicate row of stones.