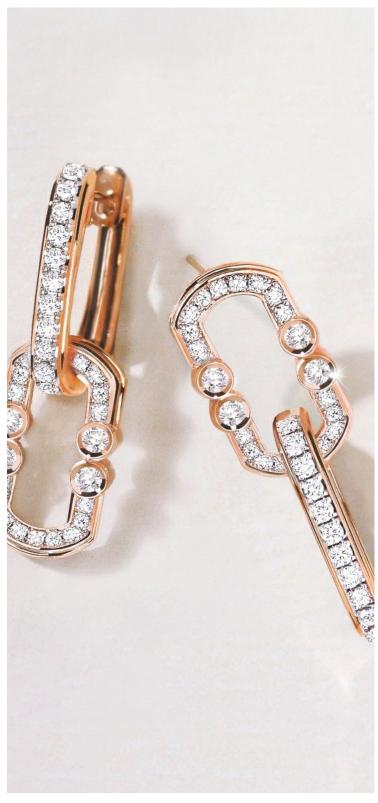

# EARRINGS

These earrings are a stunning pair of rose gold hoops with a unique, interlocking chain design. The hoops are pave-set with sparkling diamonds, creating a dazzling effect. The chain links are also embellished with diamonds.