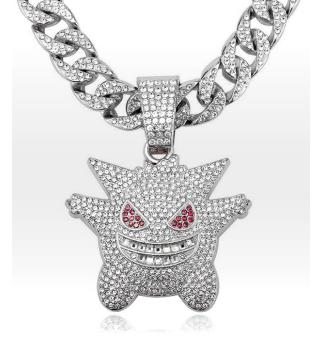

same as Mined

Low environmental

18k hallmarked

Showcasing a collection of gold and silver-toned Miami Cuban link chains, heavily adorned with 33carat's lab grown diamonds & gemstone accents, embodying a bold & luxurious hip-hop inspired style.