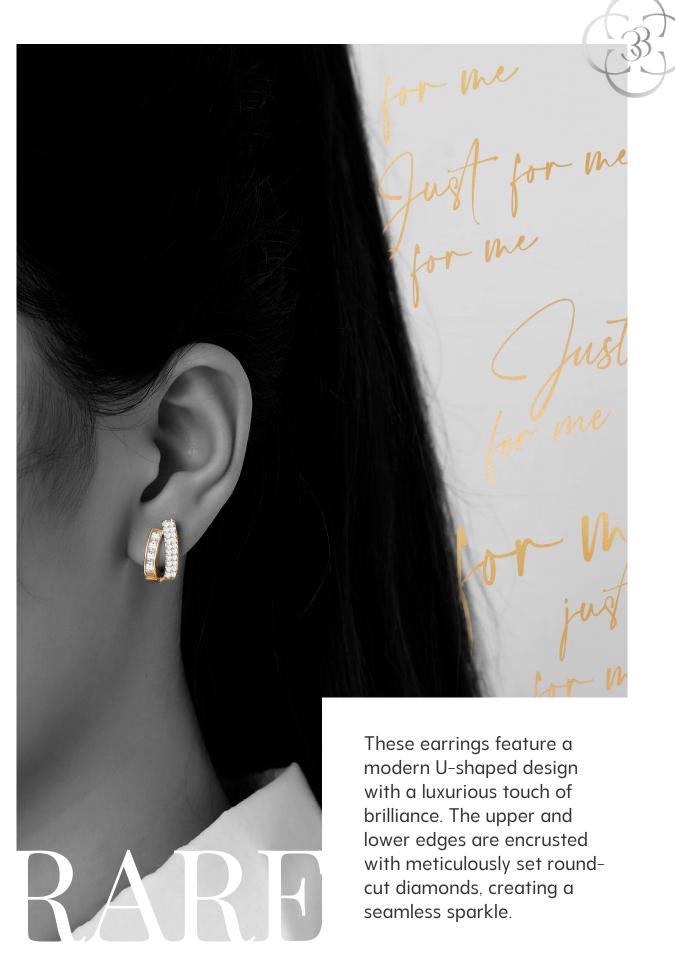

# EARRINGS

These earrings are a stunning pair of rose gold hoops with a unique, interlocking chain design. The hoops are pave-set with sparkling diamonds, creating a dazzling effect. The chain links are also embellished with diamonds.

Each earring features a central round diamond surrounded by four marquise-cut diamonds forming a radiant flower pattern. The petals are bordered by smaller pavé-set diamonds, enhancing the overall brilliance.