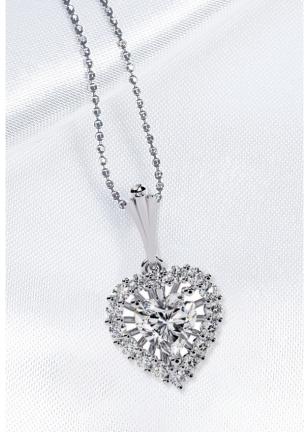

This elegant necklace features a delicate rose gold chain with a sparkling pendant adorned with a row of diamonds.

IGI Certified

Sparkle same as Mined Diamond

Low environmental impact

18k hallmarked gold

- · A layered necklace with a delicate gold chain and a sparkling diamond pendant.
- · A classic solitaire necklace with a single, brilliant diamond pendant.
- · A unique necklace with a chain adorned with diamonds and a sparkling pear-shaped pendant.
- · A romantic heart-shaped necklace with a cluster of diamonds.