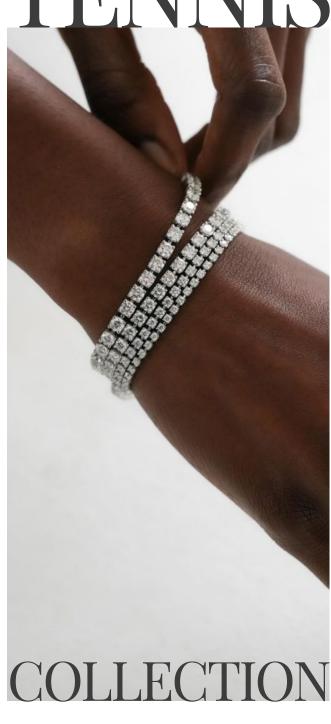

Low environmental impact

18k hallmarked gold

33carat.com

Cost upto 90% less than Mined Diamonds

Sparkle same as Mined Diamond

Low environmental impact

18k hallmarked gold

This classic tennis bracelet showcases a continuous line of sparkling, square-cut labgrown diamonds, set in a sleek, timeless design