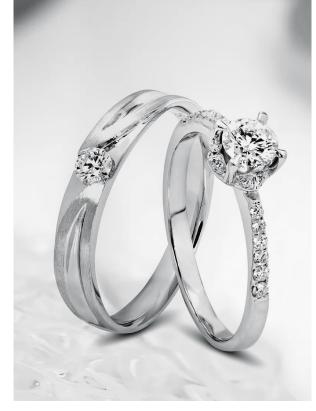

This elegant ring features a sparkling solitaire diamond set in a delicate twisted band. The band is adorned with a row of smaller diamonds.

Sparkle same as Mined Diamond

Low environmental impact

18k hallmarked gold